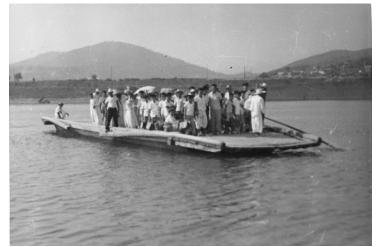

## Ferryboat Crossing Han River Near Seoul

## Description

Ferryboat carrying trial census takers and other passengers across the Han River near Seoul, Korea.

Date(s) August 1960

Accession Number 2013-5048

3 1/4 x 4 1/2 inches Black & White

Related Collection Rice, Stuart A. Papers