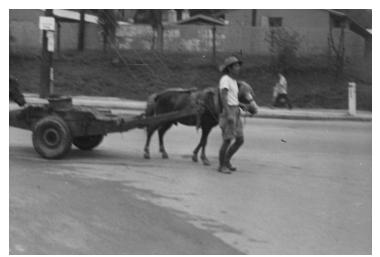

## Description

Small horse pulling a cart on a street in Korea. This picture is from a group of photos relating to census takers in Korea.

Date(s) August 1960

Accession Number 2013-5044

3 1/4 x 4 1/2 inches Black & White