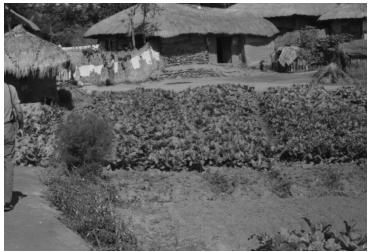

## **Description**

Thatched roof houses in a area of Korea where the trial census takers were working.

Date(s) August 1960