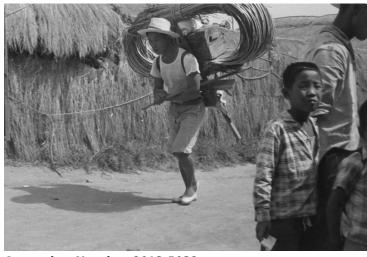

## **Description**

A local man is carrying equipment on his back as the trial census takers are working in Korea.

Date(s) August 1960

**Accession Number 2013-5032** 

3 1/4 x 4 1/2 inches Black & White

Related Collection Rice, Stuart A. Papers