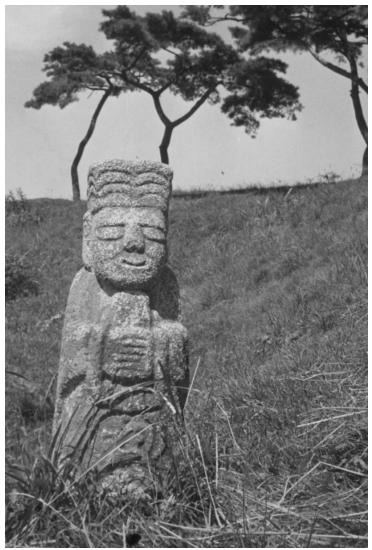

## Description

Stone buddha statue located in Korea. This is with a group of photos relating to setting up a census in Korea.

## Date(s) September 1960

Accession Number 2013-5017

3 1/4 x 4 1/2 inches Black & White

Related Collection Rice, Stuart A. Papers

Keywords Statues Statistics

**Rights** The Library is unaware of any copyright claims to this item; use at your own risk.