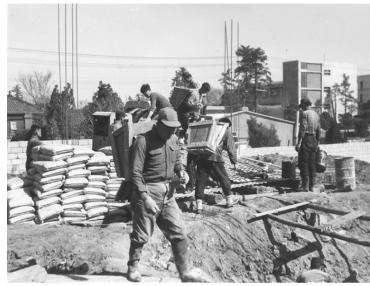

## **Beginning Construction of Census Building in Korea**



## **Description**

Construction had begun on the Census Building in Korea.

## Date(s)

March 21, 1961

**Accession Number 2013-5002** 

2 1/2 x 3 1/4 inches Black & White

Related Collection Rice, Stuart A. Papers

**Keywords** Construction projects Statistics

**Rights** The Library is unaware of any copyright claims to this item; use at your own risk.

Note: If you use this image, rights assessment and attribution are your responsibility.

Harry S. Truman Library & Museum.

Attention media: Please make note of this item's accession number. Print out this page and retain it for your permissions records before downloading this image file for possible publication. Library staff cannot sign permissions forms or provide additional paperwork. The Library charges no usage fees for downloade