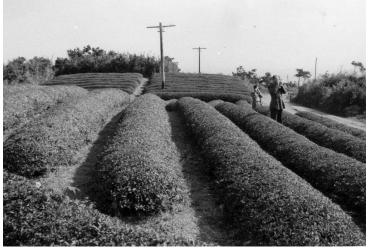

## **Tea Field in Okinawa**

## Description

Two unidentified statistical advisors are taking pictures of the tea field in Okinawa, Japan.

Date(s) February 7, 1956

Accession Number 2013-4923

3 x 4 1/2 inches Black & White