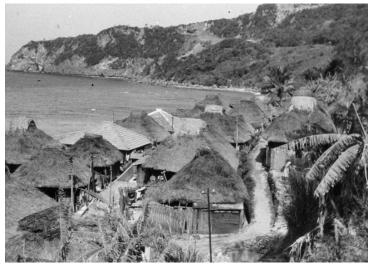

## Description

Grass roof huts and palm trees along the beach in Okinawa, Japan, visited by the Statistical Advisors.

Date(s)

February 7, 1956

Accession Number 2013-4921

3 x 4 1/2 inches Black & White

Related Collection Rice, Stuart A. Papers