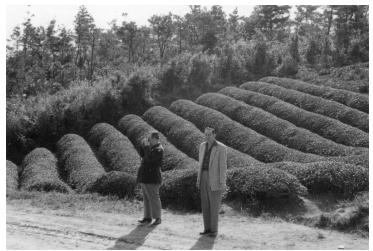

## Description

Two unidentified statistical advisors standing by a tea field along the road in Okinawa, Japan.

Date(s) February 7, 1956

Accession Number 2013-4924

3 x 4 1/2 inches Black & White

Related Collection Rice, Stuart A. Papers