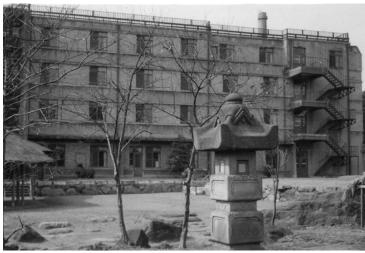

## **Description**

Large building in Okinawa, Japan, with steps, possibly a fire escape. There is a pagoda on the grounds. This area was visited by the Statistical Advisory Group.