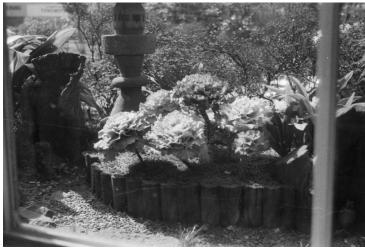

## **Description**

Several large flowers and a sculpture are shown in an unidentified garden visited by the Statistical Advisory Group in Okinawa, Japan.

**Date(s)** 1956