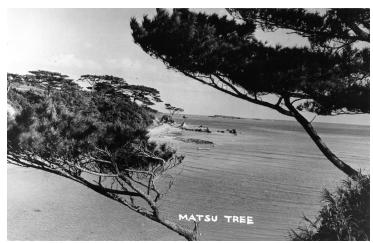

## **Description**

Matsu Tree on the island of Okinawa, Japan, which was visited by the Statistical Advisory Board.

Date(s)

1956