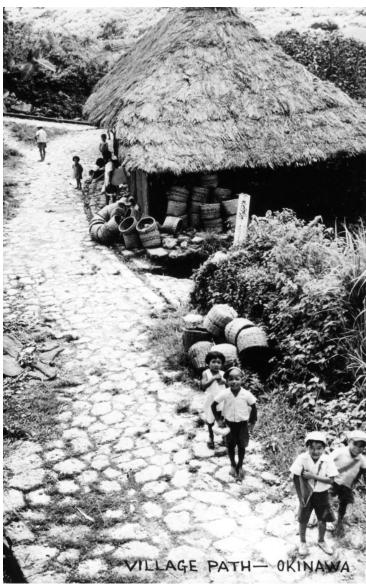

## Description

Children on the village path in Okinawa, Japan, visited by the Statistical Advisory Board.

**Date(s)** 1956

Accession Number 2013-4875

3 1/2 x 5 1/2 inches Black & White

Related Collection Rice, Stuart A. Papers