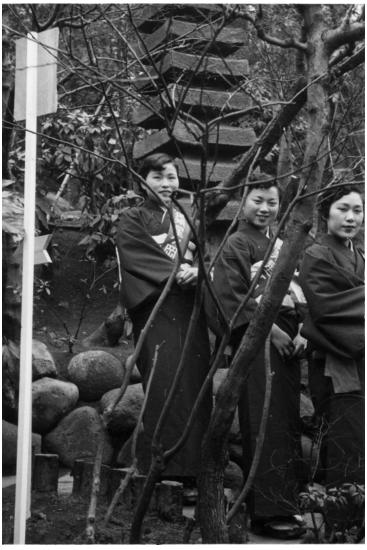

## Ladies in Fukushu-En Garden in Okinawa

## **Description**

Three Japanese ladies in a Fukushu-En Garden in Okinawa, Japan during the Statistical Advisory trip.

**Date(s)** 1956

**Accession Number** 2013-4882

3 x 4 1/2 inches Black & White

Related Collection Rice, Stuart A. Papers