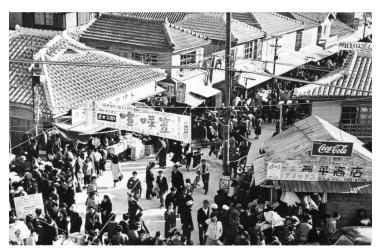

## **Description**

Street scene in Naha during the Statistical Advisory trip to Okinawa, Japan.

Date(s)

1956