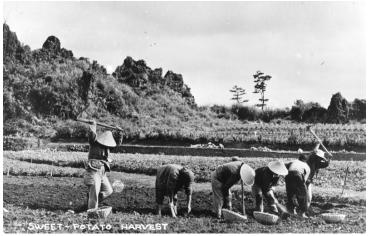

## Description

Sweet Potato Harvest in Okinawa, Japan. The island was visited by the Statistical Advisory Board.

**Date(s)** 1956

Accession Number 2013-4878

3 1/2 x 5 1/2 inches Black & White