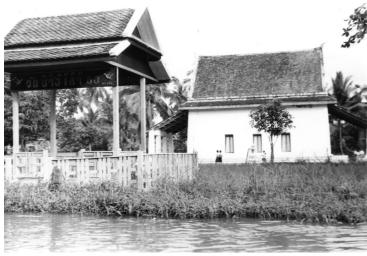

## **Description**

House and shelter along the river, believed to be the Chao Phraya River, in Bangkok, Thailand. The International Statistical Institute visited after the meeting in New Delhi.