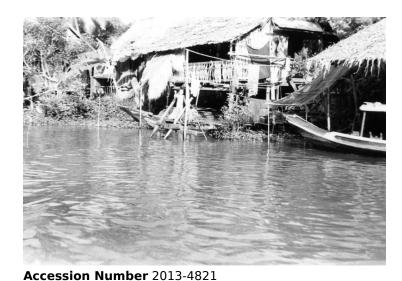

## **Bangkok River Settlement**

3 1/4 x 4 1/4 inches Black & White

Related Collection Rice, Stuart A. Papers

Keywords Rivers Housing Statistics

**Rights** The Library is unaware of any copyright claims to this item; use at your own risk.

## **Description**

River settlement along what is believed to be the Chao Phraya River in Bangkok. The International Statistical Institute visited after the meeting in New Delhi.