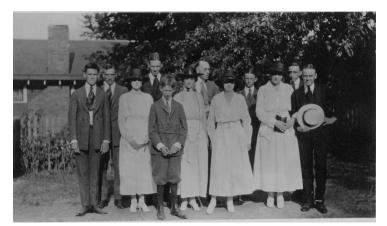

## **Gates-Wallace Family Members**

Description

Members of the Gates and Wallace families gather for the funeral of George Porterfield Gates. From left to right: Oscar Wells; George Wallace; Helen Wallace; John Wallace; Bob Wells; Louise Wells: Frank Wallace: Bess Wallace; Gates Wells; Maud Gates Wells; Fred Wallace; Frank Gates.

Date(s) June 1918

Accession Number 2016-874

5.7 x 3.5 inches Black & White

Related Collection Daniel, Margaret Truman and E. Clifton Daniel Papers

Keywords Presidential family

People PicturedGates, Frank E., 1871-1925Truman, Bess Wallace, 1885-1982Wallace, Frank Gates, 1887-1960Wallace, Fred, 1900-1957Wallace, George Porterfield, 1892-1963Wallace, Helen, 1896-1971Wallace, JohnWells, LouiseWells, Maud Louise Gates, 1864-1934Wells, Oscar, 1901-1967Wells, W.Gates, 1898-1964Wells, W. S.