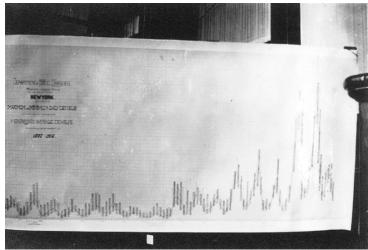

## Description

Maximum Minimum Daily Census, New York. Monthly Yearly Average Census. 1897-1916. Date(s) 1916