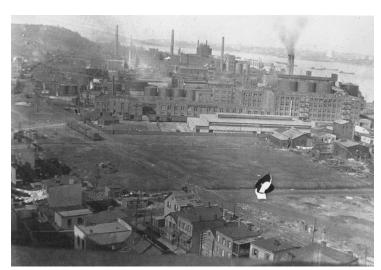

## **Description**

Aerial view of an industrial area in New York. There is an unidentified object on the field in the foreground.

Date(s)

1915