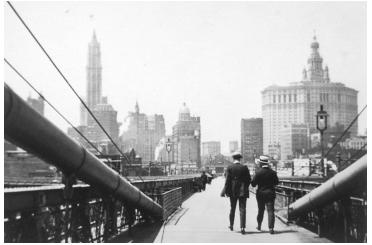

## **Looking West on Brooklyn Bridge**

## Description

Stuart A. Rice describes this snapshot: "Looking West on Brooklyn Bridge showing Woolworth, World, Municipal & other buildings."

Date(s) June 1915

Accession Number 2013-4486

2.5 x 3.5 inches Black & White