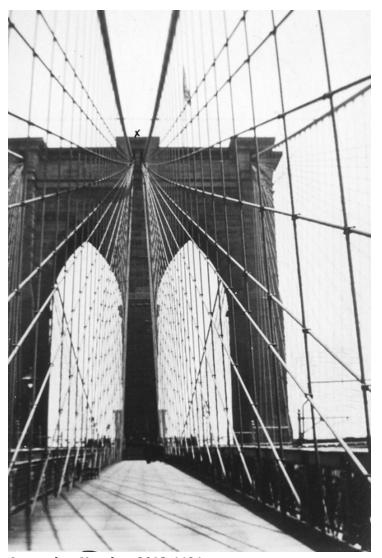

## Description

Stuart A. Rice describes this snapshot: "Looking East on Bkn. Bridge. Bridge erected (date at x) 1875."

Date(s) June 1915

Accession Number 2013-4484

2.5 x 3.5 inches Black & White

Related Collection Rice, Stuart A. Papers