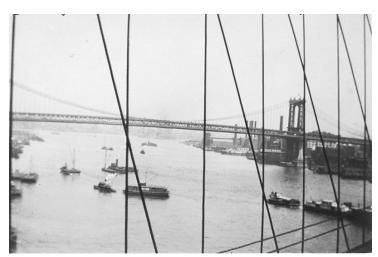

## **East River From Brooklyn Bridge**

**Accession Number 2013-4485** 

2.5 x 3.5 inches Black & White

Related Collection Rice, Stuart A. Papers

**Keywords** Bridges Cities and towns Rivers

Rights The Library is unaware of any copyright claims to this item; use at your own risk.

## **Description**

Stuart A. Rice describes this snapshot: "Looking up East River from Brooklyn Bridge showing Manhattan bridge and navy yard section of Bkn."

Date(s) June 1915