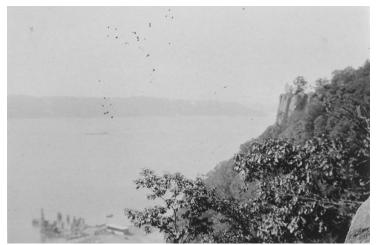

## **Hudson River From Palisades**

Description

Stuart A. Rice describes this snapshot: "Hudson from Palisades. Note ferry landing at bottom. Vehicle ferrys from here to Dyckman St. Expected Riverside Drive to show on other side."