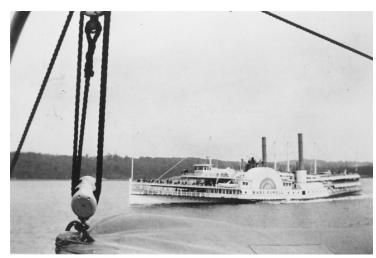

## **Description**

Stuart A. Rice describes this snapshot: "Excursion to Sing Sing. Looking toward East Shore. One of the Hudson Day Line Boats overtook us. We were very heavily loaded - 500 even aboard."