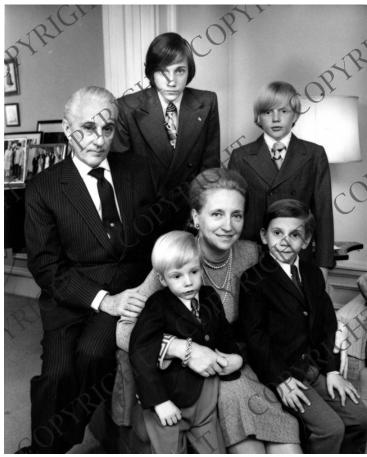

## Description

Margaret Truman Daniel sits for a photographs with her family. Standing, left to right: Clifton Truman Daniel and William Wallace Daniel. Seated, left to right: E. Clifton Daniel, Thomas Washington Daniel, Margaret Truman Daniel, and Harrison Gates Daniel.

People PicturedDaniel, Clifton (Elbert Clifton), 1912-2000Daniel, Clifton Truman, 1957-Daniel, Harrison G.(Harrison Gates), 1963-Daniel, Thomas Washington, 1966-Daniel, William W. (William Wallace), 1959-2000Truman, Margaret (Mary Margaret), 1924-2008