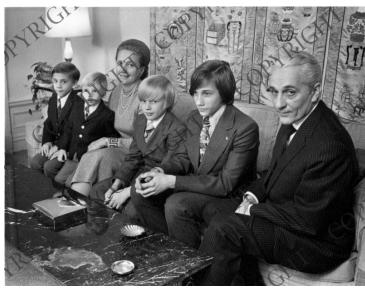

## Family Portrait of the E. Clifton Daniel Family

## **Description**

From left to right, Harrison Gates Daniel, Thomas Washington Daniel, Margaret Truman Daniel, William Wallace Daniel, Clifton Truman Daniel and E. Clifton Daniel pose for a family photograph.

**People Pictured** Daniel, Clifton (Elbert Clifton), 1912-2000 Daniel, Clifton Truman, 1957- Daniel, Harrison G. (Harrison Gates), 1963- Daniel, Thomas Washington, 1966- Truman, Margaret (Mary Margaret), 1924-2008 Daniel, William W. (William Wallace), 1959-2000