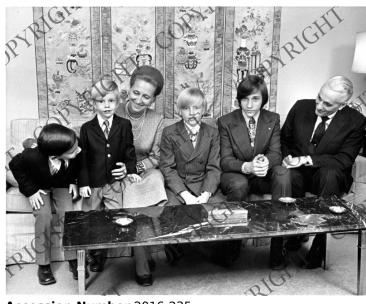

## **Description**

From left to right, Harrison G. Daniel, Thomas W. Daniel, Margaret Truman Daniel, William W. Daniel, Clifton T. Daniel and E. Clifton Daniel pose for a family photograph.