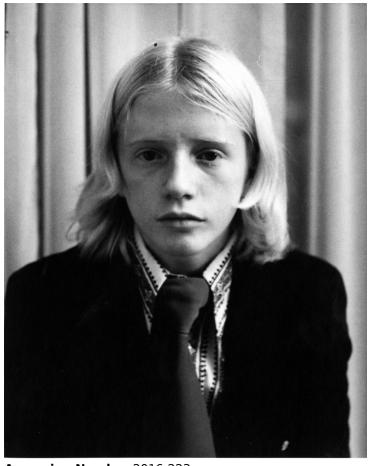

## **Description**

William Wallace Daniel, grandson of former President Harry S. Truman, poses for a photograph.

**Date(s)** October 1972

**Accession Number** 2016-223

8x10 inches (21x26 cm) Black & White