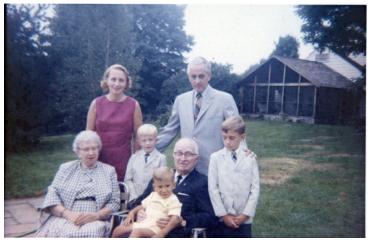

## **Description**

Margaret Truman Daniel and her husband, E. Clifton Daniel are standing behind former First Lady Bess Truman (seated, left) and former President Harry S. Truman (seated, right). The Trumans are surrounded by their three grandsons, William Wallace Daniel (standing between the Trumans), Harrison Gates Daniel in his grandfather's lap, and Clifton Truman Daniel (right).

**People Pictured** Daniel, Clifton (Elbert Clifton), 1912-2000 Daniel, Clifton Truman, 1957- Daniel, Harrison G. (Harrison Gates), 1963- Daniel, William W. (William Wallace), 1959-2000 Truman, Bess Wallace, 1885-1982 Truman, Harry S., 1884-1972 Truman, Margaret (Mary Margaret), 1924-2008