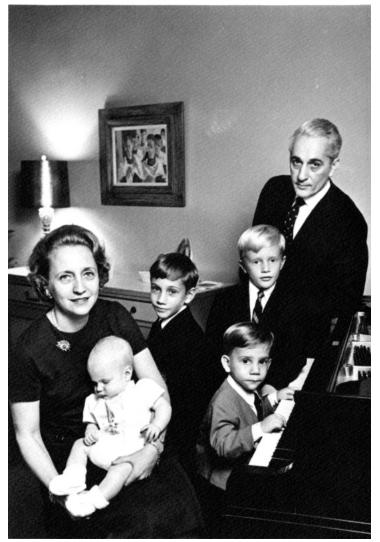

## Description

The Daniel family poses for a Christmas portrait. Margaret Truman Daniel, holding her youngest son, Thomas Washington Daniel, poses with her husband E. Clifton Daniel (standing) and her other three sons: (from left to right) Clifton Truman Daniel, William Wallace Daniel, Harrison Gates Daniel.