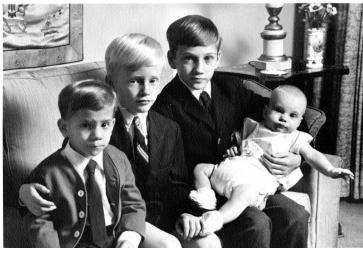

## Four Daniel Children Pose for a Christmas Portrait

## **Accession Number 2016-195**

6.7 x 4.6 inches Black & White

Related Collection Daniel, Margaret Truman and E. Clifton Daniel Papers

**Keywords** Grandchildren of presidents

**People Pictured** Daniel, Clifton Truman, 1957- Daniel, Harrison G. (Harrison Gates), 1963- Daniel, Thomas Washington, 1966- Daniel, William W. (William Wallace), 1959-2000

## **Description**

From left to right Harrison Gates Daniel, William Wallace Daniel, and Clifton Truman Daniel holding Thomas Washington Daniel, pose for a Christmas portrait.

## Date(s)

December 1966