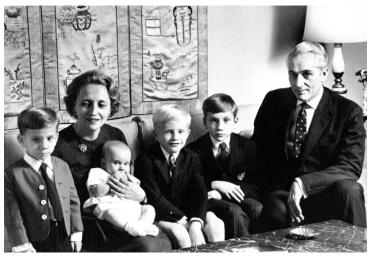

## **Description**

The family of E. Clifton Daniel poses for a family Christmas portrait. From left to right: Harrison Gates Daniel, Margaret Truman Daniel holding Thomas Washington Daniel, William Wallace Daniel, Clifton Truman Daniel and E. Clifton Daniel.