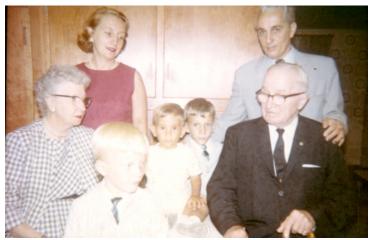

## **Description**

Margaret Truman Daniel (standing, left) and her husband E. Clifton Daniel (standing, right) pose for a photograph with former First Lady Bess Truman (seated, left) and former President Harry S. Truman (seated, right). The three Truman grandsons are between the Trumans. From front to back between Mr. and Mrs. Truman: William Daniel, Harrison Daniel, and Clifton T. Daniel.