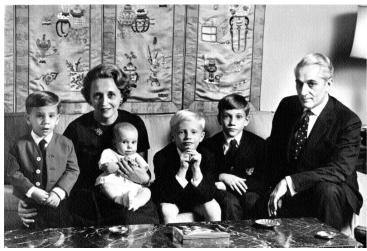

## Margaret Truman Daniel Poses with Her Family for a Christmas Portrait

## Accession Number 2016-192

6.7 x 4.5 inches Black & White

Related Collection Daniel, Margaret Truman and E. Clifton Daniel Papers

**Keywords** Children of presidents Grandchildren of presidents

People PicturedDaniel, Clifton (Elbert Clifton), 1912-2000Daniel, Clifton Truman, 1957-Daniel, Harrison G.(Harrison Gates), 1963-Daniel, Thomas Washington, 1966-Daniel, William W. (William Wallace), 1959-2000Truman, Margaret (Mary Margaret), 1924-2008

## **Description**

The family of Margaret and E. Clifton Daniel poses for a family Christmas portrait. From left to right: Harrison Gates Daniel, Margaret Truman Daniel holding Thomas Washington Daniel, William Wallace Daniel, Clifton Truman Daniel and E. Clifton Daniel.

Date(s)

December 1966