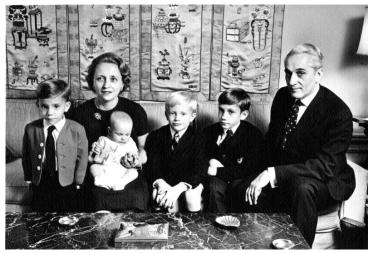

## Description

The family of E. Clifton Daniel poses for a family Christmas portrait. From left to right: Harrison Gates Daniel, Margaret Truman Daniel holding Thomas Washington Daniel, William Wallace Daniel, Clifton Truman Daniel and E. Clifton Daniel.