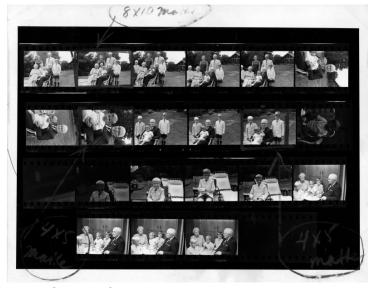

## Proof Sheet with Photos of Truman Grandchildren and Adults

## **Description**

Proof sheet of twenty photographs of three Truman grandchildren taken with various adults including former President Harry S. Truman, Margaret Truman Daniel, E. Clifton Daniel and former First Lady Bess Truman. The photographs were taken at Bedford Village.

## Date(s)

ca. August 1965

**Accession Number** 2016-163

10.0 x 7.7 inches Black & White

Related Collection Daniel, Margaret Truman and E. Clifton Daniel Papers

**Keywords** Ex-presidents First ladies Grandchildren of presidents Portraits, Group

**People Pictured** Daniel, Clifton (Elbert Clifton), 1912-2000 Daniel, Clifton Truman, 1957- Daniel, Harrison G. (Harrison Gates), 1963- Daniel, William W. (William Wallace), 1959-2000 Truman, Bess Wallace, 1885-1982 Truman, Harry S., 1884-1972 Truman, Margaret (Mary Margaret), 1924-2008