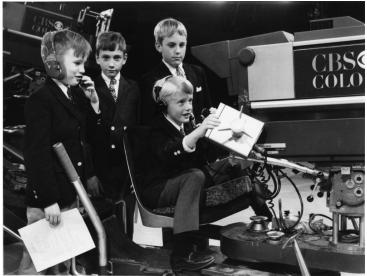

## Description

From left to right, Ross Boylan (wearing a headset), Clifton Truman Daniel (looking into the camera), William Wallace Daniel (sitting at the television camera) and Charles Kothe (looking into the television camera) all are in New York to attend the Ed Sullivan Show at CBS studios.

Date(s)

ca. 1966

Accession Number 2016-199

8.6 x 6.5 inches Black & White

Related Collection Daniel, Margaret Truman and E. Clifton Daniel Papers

Keywords Grandchildren of presidents Television programs

People Pictured Daniel, Clifton Truman, 1957- Daniel, William W. (William Wallace), 1959-2000