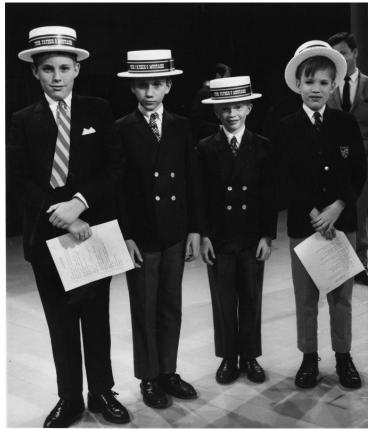

## Description

Clifton Truman Daniel (center, left) and William Wallace Daniel (center, right) pose with their friends, Charles Kothe (far left) and Ross Boylan (far right) while attending the Ed Sullivan show at CBS studios in New York. The hat the boys are wearing has a hat band that reads, "Your Father's Mustache."