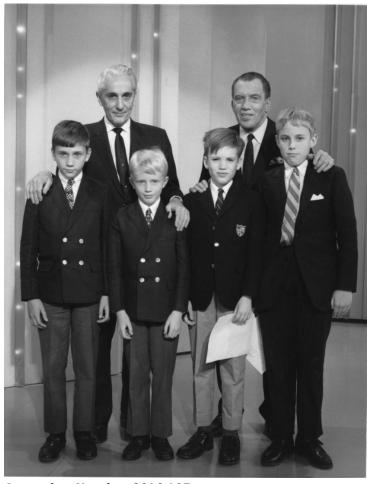

## Ed Sullivan with E. Clifton Daniel and His Sons

## **Description**

Clifton Truman Daniel and William Wallace Daniel pose with CBS television personality Ed Sullivan. Front row, left to right: Clifton T. Daniel, William Daniel, Ross Boylan, and Charlie Kothe. Back row: E. Clifton Daniel and Ed Sullivan.