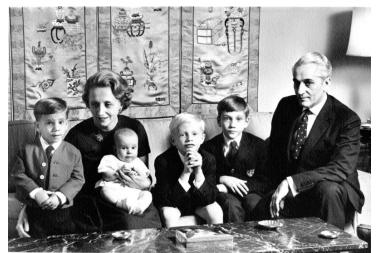

## Description

The family of E. Clifton Daniel poses for a family Christmas portrait. From left to right: Harrison Gates Daniel, Margaret Truman Daniel holding Thomas Washington Daniel, William Wallace Daniel, Clifton Truman Daniel and E. Clifton Daniel.