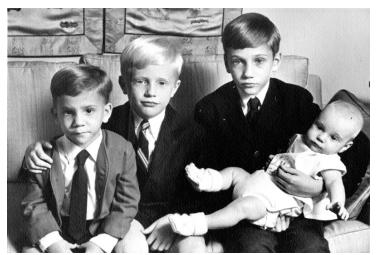

## The Daniel Children Pose for a Christmas Portrait

## Description

From left to right Harrison Gates Daniel, William Wallace Daniel, and Clifton Truman Daniel holding Thomas Washington Daniel, pose for a Christmas portrait.

Date(s)

ca. December 1966

Accession Number 2016-187