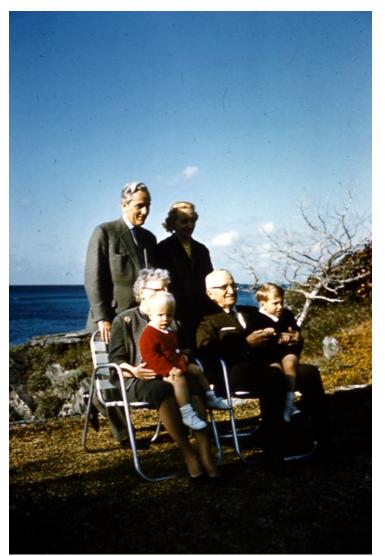

## Description

The Truman and Daniel families pose for a photograph at "Dover House", Tucker's Town, Bermuda where they were on vacation to celebrate Mrs. Truman's seventy-sixth birthday. Standing are, from left to right, E. Clifton Daniel and Margaret Truman Daniel. Seated from left to right are: Bess W. Truman, William W. Daniel, former President Harry S. Truman, and Clifton Truman Daniel. This photo was printed from a color slide.

Date(s) ca. February 1961

Accession Number 2016-124

2.0 x 2.0 inches Color

Related Collection Daniel, Margaret Truman and E. Clifton Daniel Papers

Keywords Children of presidents Ex-presidents First ladies Grandchildren of presidents Vacations

HST Keywords Truman - Trips - Bermuda

People Pictured Daniel, Clifton (Elbert Clifton), 1912-2000Daniel, Clifton Truman, 1957-Daniel, William W. (William Wallace), 1959-2000Truman, Bess Wallace, 1885-1982Truman, Harry S., 1884-1972Truman, Margaret (Mary Margaret), 1924-2008