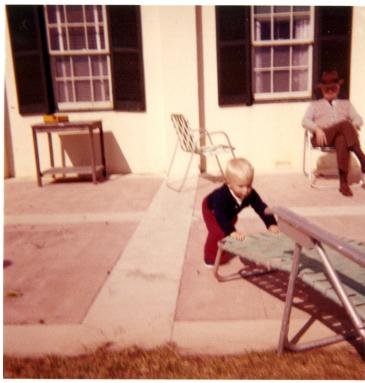

## Former President Harry S. Truman Watches William W. Daniel Play

## **Description**

William Wallace Daniel pushes a lawn chair off the patio as former President Harry S. Truman watches calmly. They are in Bermuda on a family vacation.