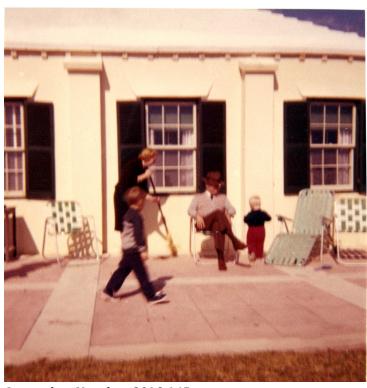

## **Description**

Former President Harry S. Truman sits outside a house in Bermuda and talks with his grandson, William Wallace Daniel while Clifton Truman Daniel walks by. Margaret Truman Daniel is seen sweeping the patio. Similar to 2016-138.