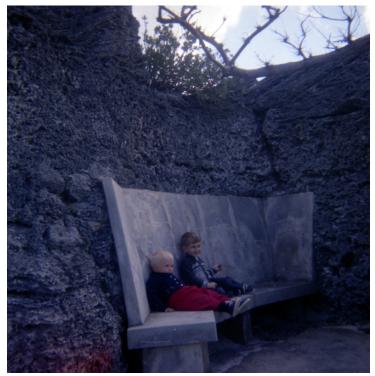

## Description

William Wallace Daniel (red pants) and Clifton Truman Daniel (blue sweater) play on a stone bench, probably while on vacation in Bermuda. The photograph was scanned from a color negative.