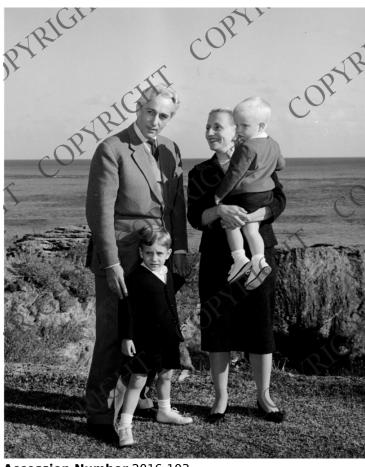

## Description

From left to right, E. Clifton Daniel stands next to Margaret Truman Daniel who is holding her second son, William Wallace Daniel. Their oldest son, Clifton Truman Daniel, stands in front of his father. The family was in Bermuda on a vacation.

People Pictured Daniel, Clifton (Elbert Clifton), 1912-2000 Daniel, Clifton Truman, 1957-Daniel, William W. (William Wallace), 1959-2000 Truman, Margaret (Mary Margaret), 1924-2008

Rights Copyrighted - This item is copyrighted and cannot be published, reproduced, or otherwise used without the explicit permission of the copyright holder.