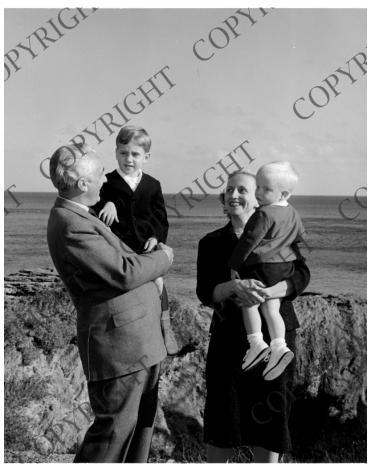

## Description

From left to right, E. Clifton Daniel, holding his oldest son, Clifton Truman Daniel, stands next to Margaret Truman Daniel. Mrs. Daniel is holding their second son, William Wallace Daniel. The Daniel family was in Bermuda on vacation.

Date(s) February 15, 1961

Accession Number 2016-104

8x10 inches (21x26 cm) Black & White

Related Collection Daniel, Margaret Truman and E. Clifton Daniel Papers

Keywords Children of presidents Grandchildren of presidents Vacations

People PicturedDaniel, Clifton (Elbert Clifton), 1912-2000Daniel, Clifton Truman, 1957-Daniel, William W.(William Wallace), 1959-2000Truman, Margaret (Mary Margaret), 1924-2008Daniel, William W.

**Rights** Copyrighted - This item is copyrighted and cannot be published, reproduced, or otherwise used without the explicit permission of the copyright holder.