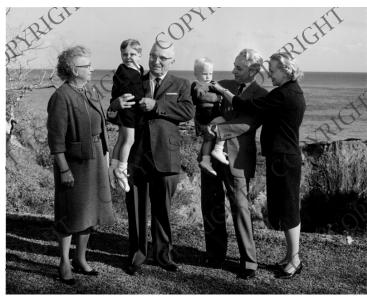

## **Description**

Standing from left to right are former First Lady Bess Truman, former president Harry S. Truman holding Clifton Truman Daniel, E. Clifton Daniel holding William Wallace Daniel and Margaret Truman Daniel. The Truman and Daniel families posed for the photograph at "Dover House" Tucker's Town, Bermuda where they were on vacation.